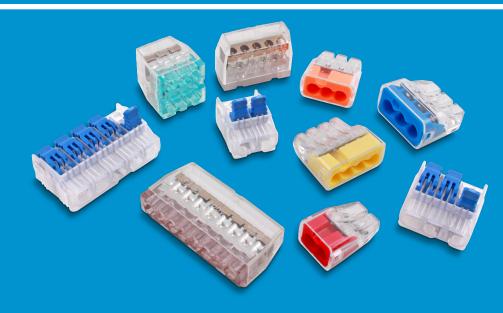

### Qualifying **NSSURE** Products

2-Port. Red Push-In

**30-1032** Box of 100 **30-1032J** Jar of 300 **30-1632** Box of 5.000

**5-Port, Gray Push-In 30-087J** Jar of 150 **30-687** Box of 3,000

**3-Port, Orange Push-In** 

**30-1033** Box of 100 **30-1033J** Jar of 250 **30-1633** Box of 5,000

**8-Port, Black Push-In 30-090J** Jar of 100 **30-690** Box of 2,000

**3-Port 10 AWG, Blue 30 Amp Push-In 30-1039** Box of 5

**30-1039** Box of 50 **30-1039J** Jar of 150

**30-10L23** Box of 100 **30-35L23J** Jar of 350 **30-16L23** Carton of 2.500

4-Port, Yellow Push-In

**30-1034** Box of 100 **30-1034J** Jar of 200 **30-1634** Box of 5.000

**2-Port Lever 30-10L22** Box of 150 **30-50L22J** Jar of 500 **30-16L22** Carton of 4.000

6-Port Stacked, Blue Push-In

**30-088J** Jar of 100 **30-688** Box of 2.500

5-Port Lever
30-10L25 Box of 75
30-20L25J Jar of 200
30-16L25 Carton of 1.500