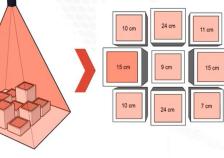

### Completeness / item count checks

Swift-E provides no-touch, wide range solutions for validating the completeness or height of objects

#### Product level detection or box filling

Swift-E can provide level measurement of bulk materials completeness inspection

#### Palletizer layering

With Swift-E each pallet layer can be validated for completeness, ensuring the integrity of the pallet stacking.

Join Gerrie Electric's Smart Sensors Product Manager Christopher A. Rowles as he shows you how the sensor industry is evolving to accommodate customer expectations for personalization and the need for more flexible manufacturing adaptations!